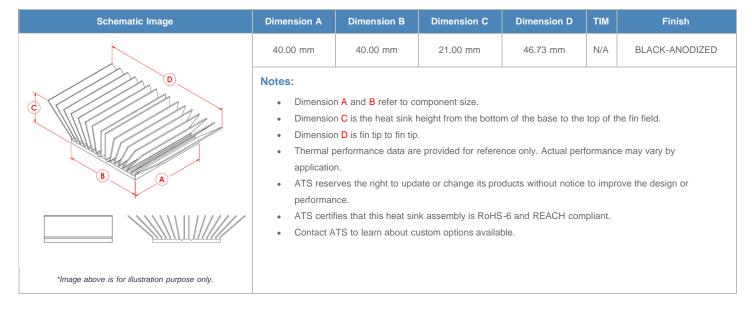

**

| AIR VELOCITY       |               | @200 LFM<br>1.0 M/S | @300 LFM<br>1.5 M/S | @400 LFM<br>2.0 M/S | @500 LFM<br>2.5 M/S | @600 LFM<br>3.0 M/S | @700 LFM<br>3.5 M/S | @800 LFM<br>4.0 M/S |
|--------------------|---------------|---------------------|---------------------|---------------------|---------------------|---------------------|---------------------|---------------------|
| THERMAL RESISTANCE | Unducted Flow | 2.53 °C/W           | 1.7 °C/W            | 1.3 °C/W            | 1.1 °C/W            | 1 °C/W              | 1 °C/W              | 0.9 °C/W            |
|                    | Ducted Flow   | 1.3                 | 1                   | 0.9                 | 0.8                 | 0.8                 | 0.7                 | 0.7                 |

## **Product Detail**